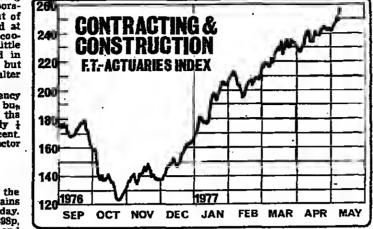

at. Sat. 2.30

Eves. 7.30. Mats. Thurs. 3

SLICK, SUMPTUOUS ---- T INSTANT CONFIRMED CI

PULSATING MUSICAL." 2nd GREAT YE Dinner-7op urice seats HICHESTER 0243 86333 May 13 et 7.0. May 12 WATERS OF THS COMEDY. 01-930 2578. Mats. Thurs. 3.00. Sats. Winner of all state.

HYWELL BENKEIT III 3 OTHERWISS ENG Oirected by Narold CRITERION. 930 3218. EVGS. R.D.J. Sals 5.38. 8 EVGS. SALS 5.38. 8 EVGS. R.D.J. SALS 5.38. 8 EVGS. SALS 5.38

BEXIET "FILLS THE THEATRE SHINE." O. Tel. "4 FUNNY." News of In BRURY LANS. 01-855 81 8.00 sharp. Mannets Wed A CHORUS LI . VOTEO BEST MUSICA OUCHESS. 01-838 8243. Friday and Salurday 6. OH: CALCUT The Nudity is Stunning. 7th SENSATIONAL

Evenies S.OO. FIL. Sat. I OAVIO JASON, LIZ DENNIS RAMSDEN. LY A BEDFULL OF FOR " CENUINELY MILARII Seats from £1 50

OPERA.

3



the market upturn and closed widely better. Tate and Lyle moved up 3 to 255p, while similar gains were seen in Bernard Matthews, 11Sp, and J. Bibby, 14Sp. Uoited Biscuits finished 2 harder at 150p on the chairman's speech at the annual meeting, while Linfood, 262p, and Rowniree Mackintosh, 26Sp, put on 4 spiece.

The index has active by a spontaneous index of section of sectin section of section of s modest rises of a few pence were ecorded in Bowater. 210p. and better thao expected results. Still reflecting the better thao expected results. Sull reflecting the property sales, Berkeley Hambro advanced a fresh to 117p before the following the ancouraging full report. Renewed huying In at 220p. Foseco Minsep pushed, and Similar gains were also seen in Steetley. 1990, Wedgwood. 200p, and Wh